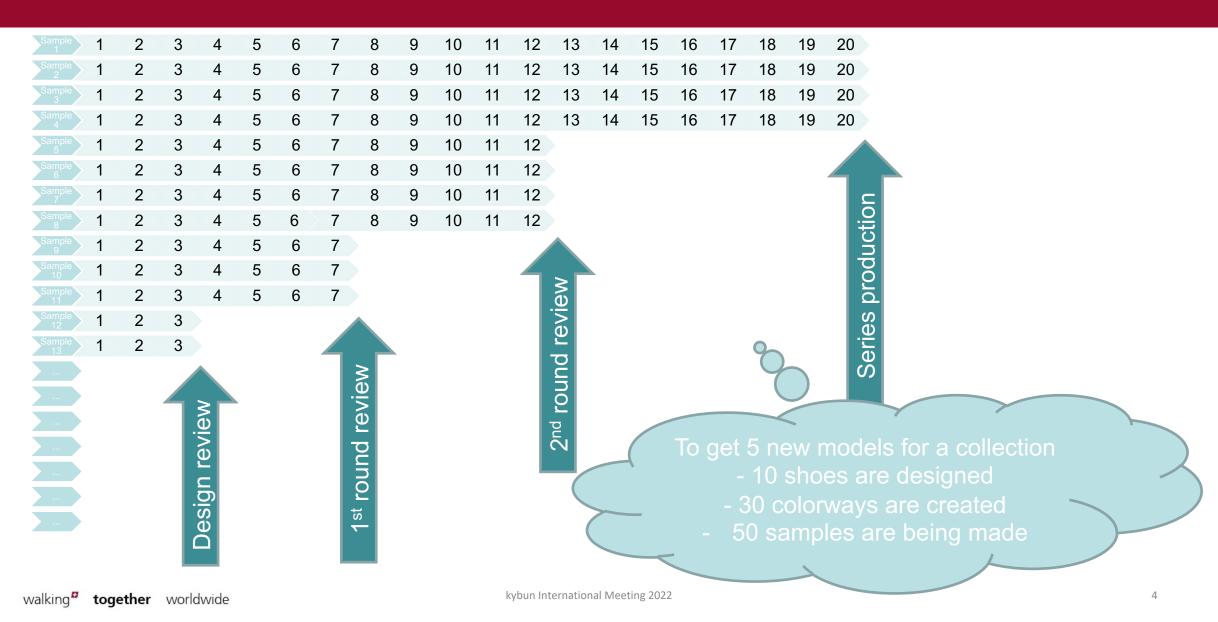

#### **kybun International Meeting 2022**

walking together worldwide

# Kybun/Joya Production: TEAM



| Kybun/Joya  |
|-------------|
| production  |
| Switzerland |

| Empl | oyees |
|------|-------|
|------|-------|

23

30

6

4

**Uppers** 

5k prs/a

5k prs/a

5k prs/a

Shoes

45k prs/a

65k prs/a

**Uppers** 

5k prs/a

90k prs/a

**Shoes** 

220k prs/a

#### Development process: IN GENERAL





#### Development process: IN REAL





### Development process: IN DETAIL





# Shoe production: A WORLDWIDE ENGAGEMENT



Raw materials



Uppers



Shoes



# Logistics: A COMPLEX ISSUE





# Logistics: Kybun/Joya central warehouses





## Kybun/Joya merger: POTENTIALS



- More opportunities to balance the risk of production
- Wider network for sourcing materials
- Synergies in Development and Prototype manufacturing
- Higher production volume gives additional possibilities