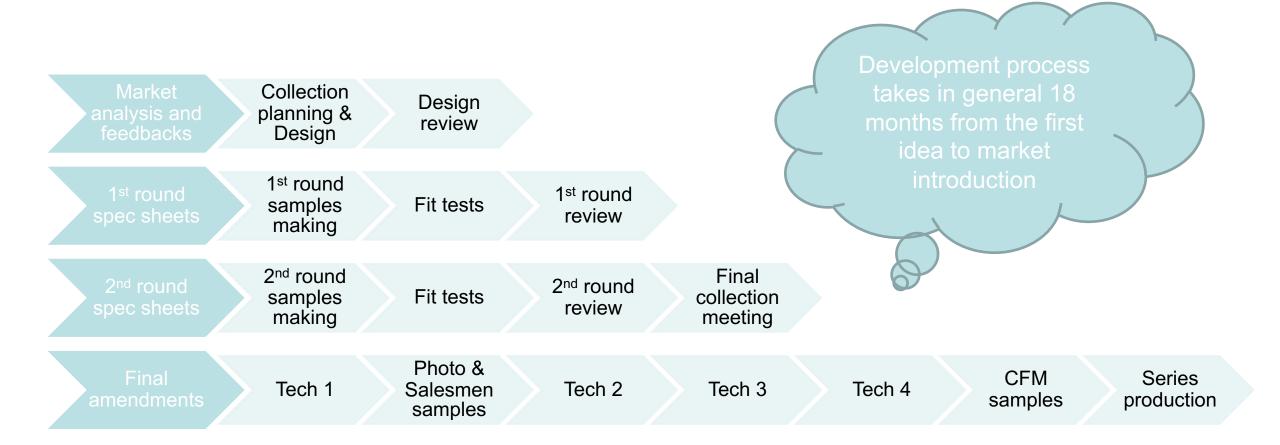

#### **kybun International Meeting 2022**

walking together worldwide

# Kybun/Joya Production: TEAM



| Kybun/Joya  |
|-------------|
| production  |
| Switzerland |

| Empl | oyees |
|------|-------|
|------|-------|

23

30

6

4

**Uppers** 

5k prs/a

5k prs/a

5k prs/a

Shoes

45k prs/a

65k prs/a

**Uppers** 

5k prs/a

90k prs/a

**Shoes** 

220k prs/a

#### Development process: IN GENERAL





#### Development process: IN REAL





### Development process: IN DETAIL





# Shoe production: A WORLDWIDE ENGAGEMENT



Raw materials



Uppers



Shoes



# Logistics: A COMPLEX ISSUE





# Logistics: Kybun/Joya central warehouses





## Kybun/Joya merger: POTENTIALS



- More opportunities to balance the risk of production
- Wider network for sourcing materials
- Synergies in Development and Prototype manufacturing
- Higher production volume gives additional possibilities