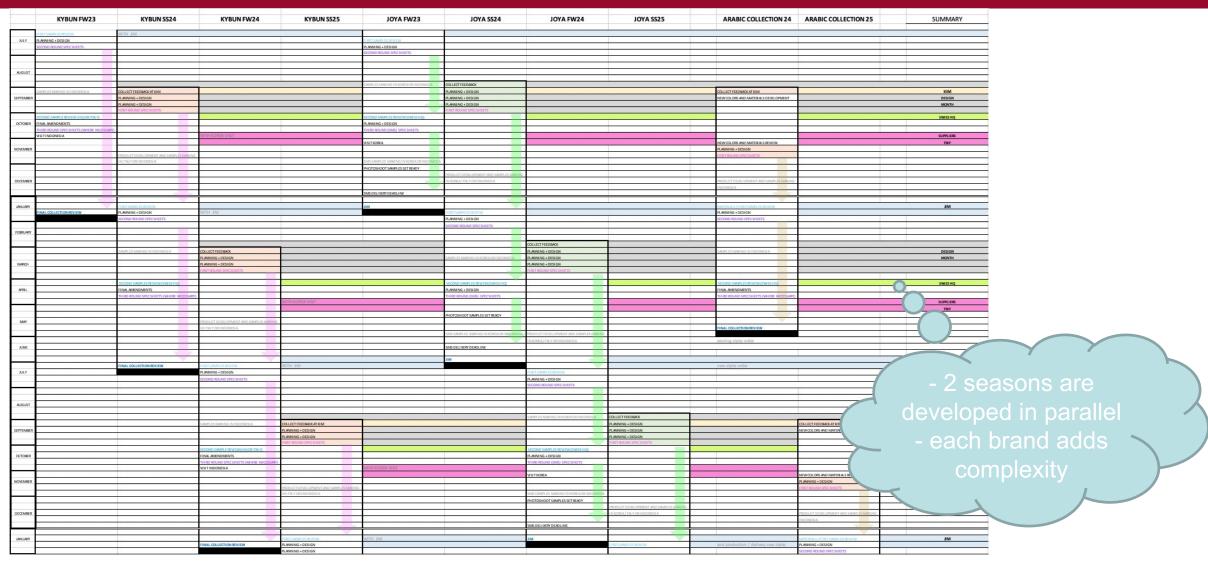

#### **kybun International Meeting 2022**

walking together worldwide

# Kybun/Joya Production: TEAM



| Kybun/Joya  |
|-------------|
| production  |
| Switzerland |

| Empl | oyees |
|------|-------|
|------|-------|

23

30

6

4

**Uppers** 

5k prs/a

5k prs/a

5k prs/a

Shoes

45k prs/a

65k prs/a

**Uppers** 

5k prs/a

90k prs/a

**Shoes** 

220k prs/a

#### Development process: IN GENERAL





#### Development process: IN REAL





### Development process: IN DETAIL





# Shoe production: A WORLDWIDE ENGAGEMENT



Raw materials



Uppers



Shoes



# Logistics: A COMPLEX ISSUE





# Logistics: Kybun/Joya central warehouses





## Kybun/Joya merger: POTENTIALS



- More opportunities to balance the risk of production
- Wider network for sourcing materials
- Synergies in Development and Prototype manufacturing
- Higher production volume gives additional possibilities